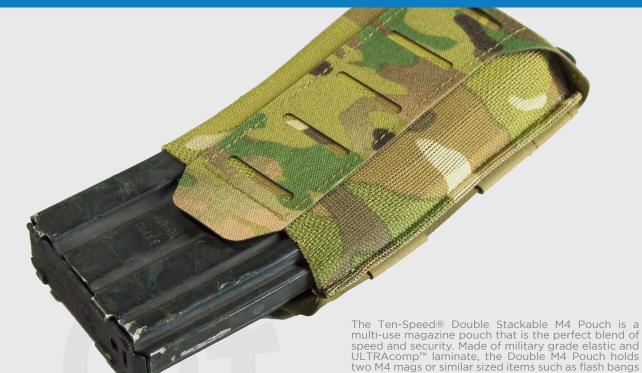

or trauma dressings. When empty, the pouch lies flat for less bulk. In addition to the MOLLE compatible surface on the front of the pouch, the Ten-Speed Triple Stackable Pouch is designed to offer increased retention and durability over traditional Ten-Speed